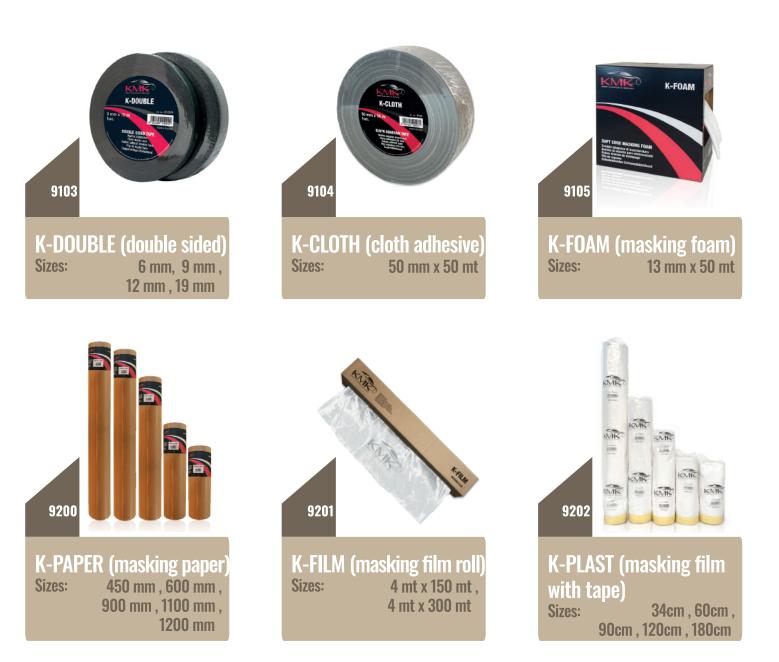

ow)



#### **KIT SKUDO BLACK PROTECTIVE COATING**

2K protective coating polyurethane acrylic. Its high mechanical and chemical resistance make it the ideal product to coat the visible parts of trailers, pick ups and other visible surfaces that may be exposed to the most demanding conditions, both physical and environmental.

Kit composed of: protective coating 600 ml + hardener 200 ml



#### K1H 81600

#### **KIT SKUDO TINTABLE PROTECTIVE COATING**

2K protective coating polyurethane acrylic. Its high mechanical and chemical resistance make it the ideal product to coat the visible parts of trailers, pick ups and other visible surfaces that may be exposed to the most demanding conditions, both physical and environmental.

Kit composed of: protective coating 600 ml + hardener 200 ml