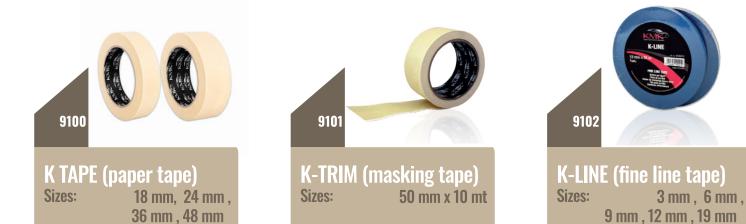

slow)



#### **KIT SKUDO BLACK PROTECTIVE COATING**

2K protective coating polyurethane acrylic. Its high mechanical and chemical resistance make it the ideal product to coat the visible parts of trailers, pick ups and other visible surfaces that may be exposed to the most demanding conditions, both physical and environmental.

Kit composed of: protective coating 600 ml + hardener 200 ml



#### K1H 81600

#### **KIT SKUDO TINTABLE PROTECTIVE COATING**

2K protective coating polyurethane acrylic. Its high mechanical and chemical resistance make it the ideal product to coat the visible parts of trailers, pick ups and other visible surfaces that may be exposed to the most demanding conditions, both physical and environmental.

Kit composed of: protective coating 600 ml + hardener 200 ml