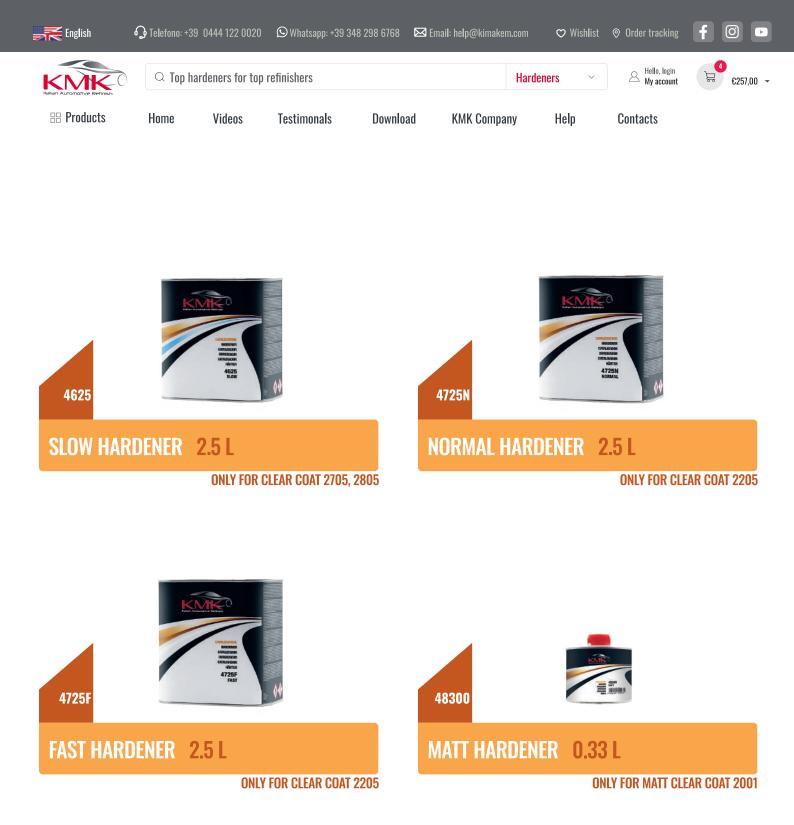

Hardener: 4025 (ultrafast), 4125 (fast), 4225 (normal), 4325 (slow)

Hardeners: 4425 (normal), 4525 (fast), 4625 (slow).

2805